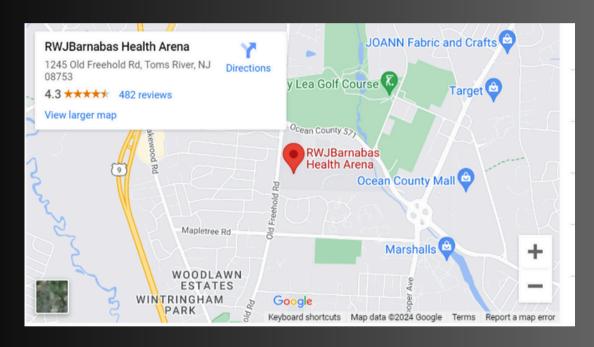

#### MAP & PARKING

RWJ Barnabas Health Arena 1245 Old Freehold Rd Toms River NJ 08753

### Jersey Icon January 25, 2025

RWJ Barnabas Health Arena 1245 Old Freehold Rd Toms River NJ 08753

Coaches Check In Starts at 8:00 AM
Doors open for Spectators at 8:00 AM

Vendors will be on site as well as a pro shop for all your cheer needs!