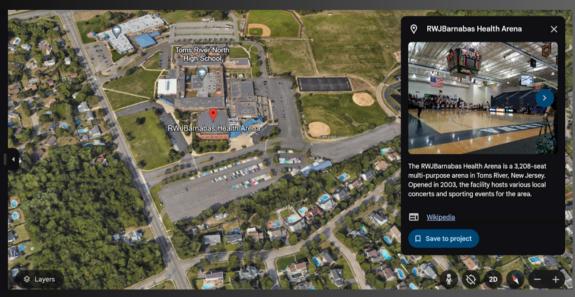

#### MAP & PARKING

RWJ Barnabas Health Arena 1245 Old Freehold Rd Toms River NJ 08753

### Jersey Icon January 25, 2025

RWJ Barnabas Health Arena 1245 Old Freehold Rd Toms River NJ 08753

Coaches Check In Starts at 8:00 AM
Doors open for Spectators at 8:00 AM

Vendors will be on site as well as a pro shop for all your cheer needs!